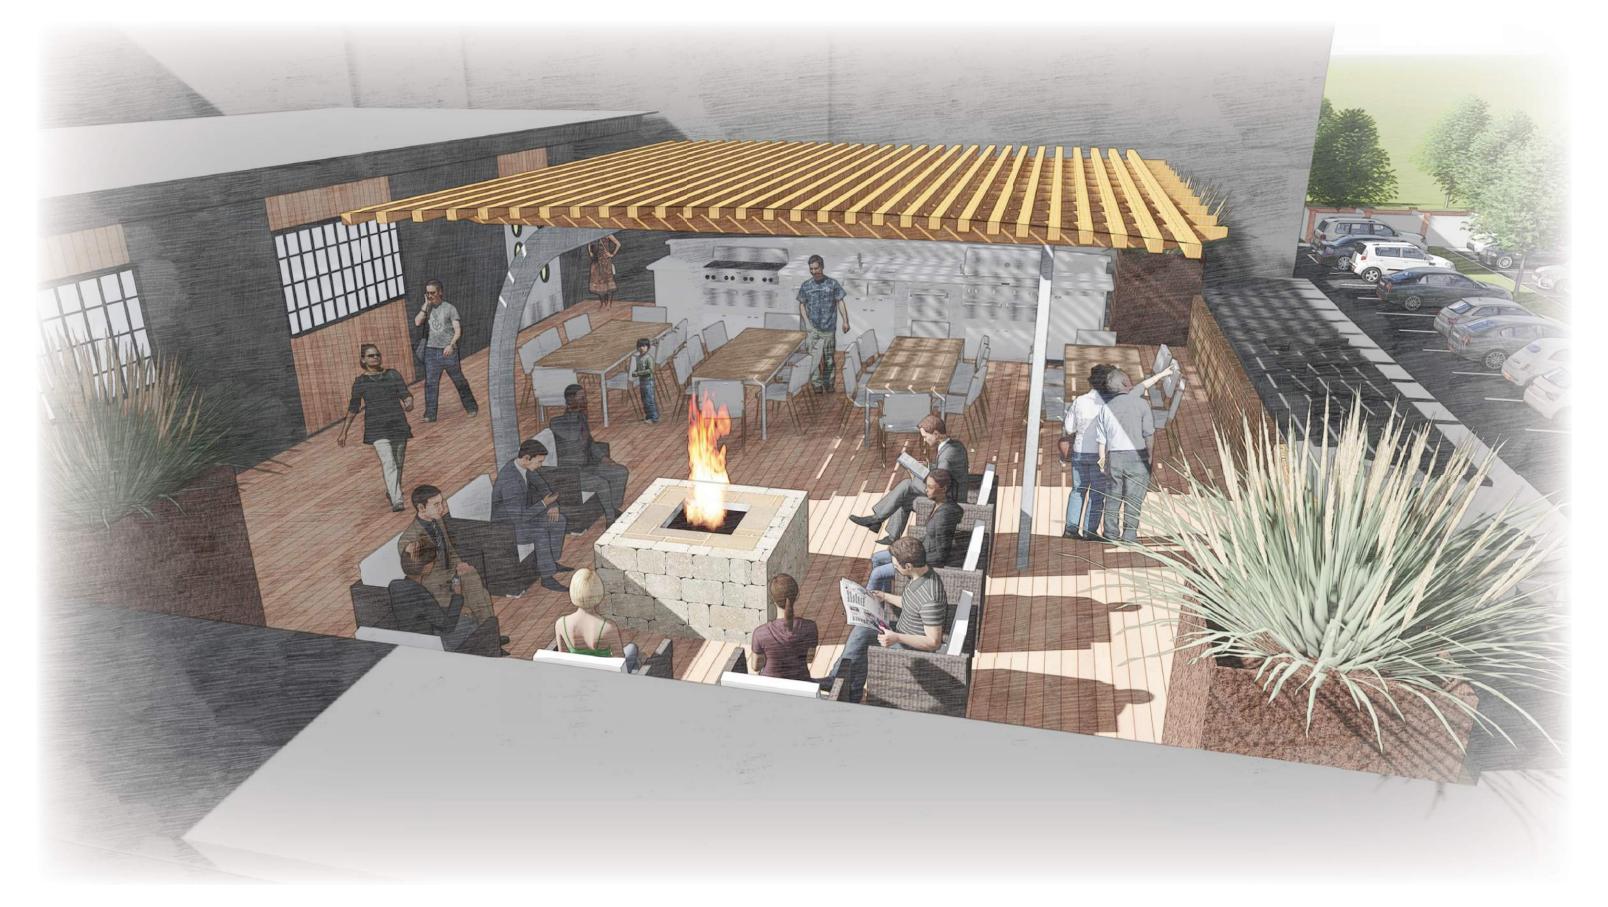

The purpose of this request is to be in accordance with the terms and conditions for the First Amendment to the Redevelopment Agreement. For your review and consideration, attached are the Schematic Drawings and Specifications. The project will be performed in two phases. The overall project size will be 27,591 square feet and phase one construction time will be 10 months. According to the minimums project requirements for the redevelopment project

- A restaurant facility occupying not less than 3,500 square fee
- Retail and/or commercial and/or residential space occupying not less than 4,000 square feet

**Attachments:** Schematic Drawing and Building Specifications