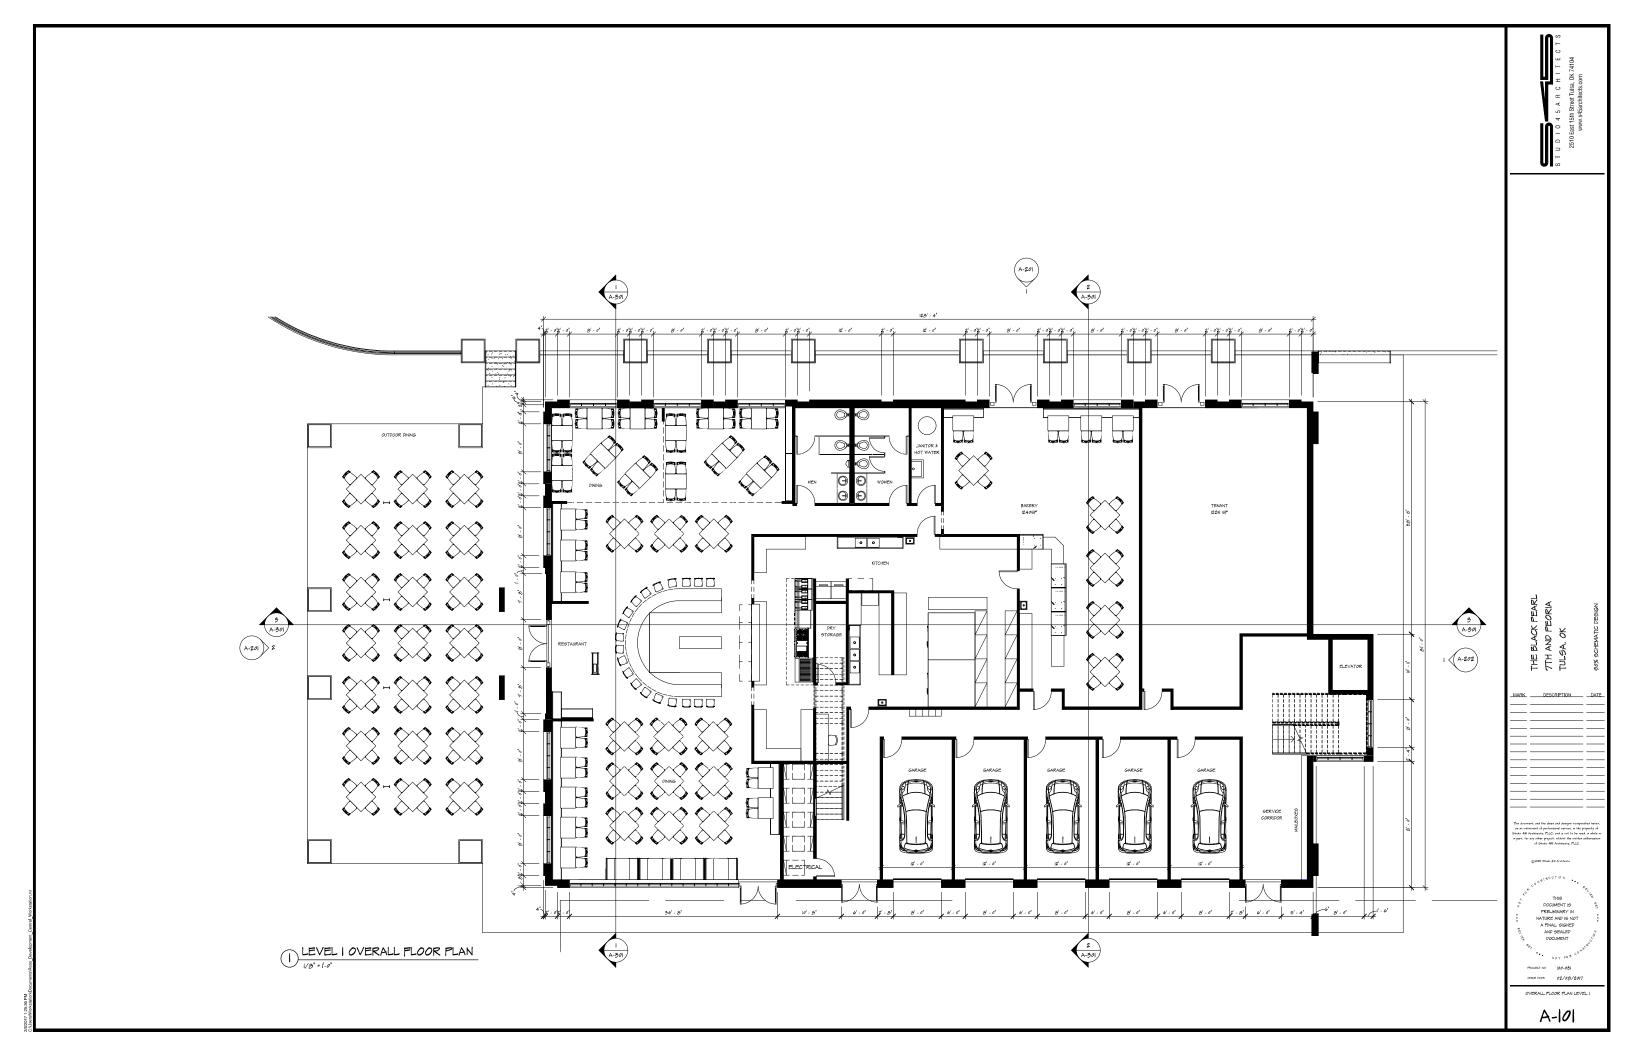

The purpose of this request is to be in accordance with the terms and conditions for the First Amendment to the Redevelopment Agreement. For your review and consideration, attached are the Schematic Drawings and Specifications. The project will be performed in two phases. The overall project size will be 27,591 square feet and phase one construction time will be 10 months. According to the minimums project requirements for the redevelopment project

- A restaurant facility occupying not less than 3,500 square fee
- Retail and/or commercial and/or residential space occupying not less than 4,000 square feet

**Attachments:** Schematic Drawing and Building Specifications