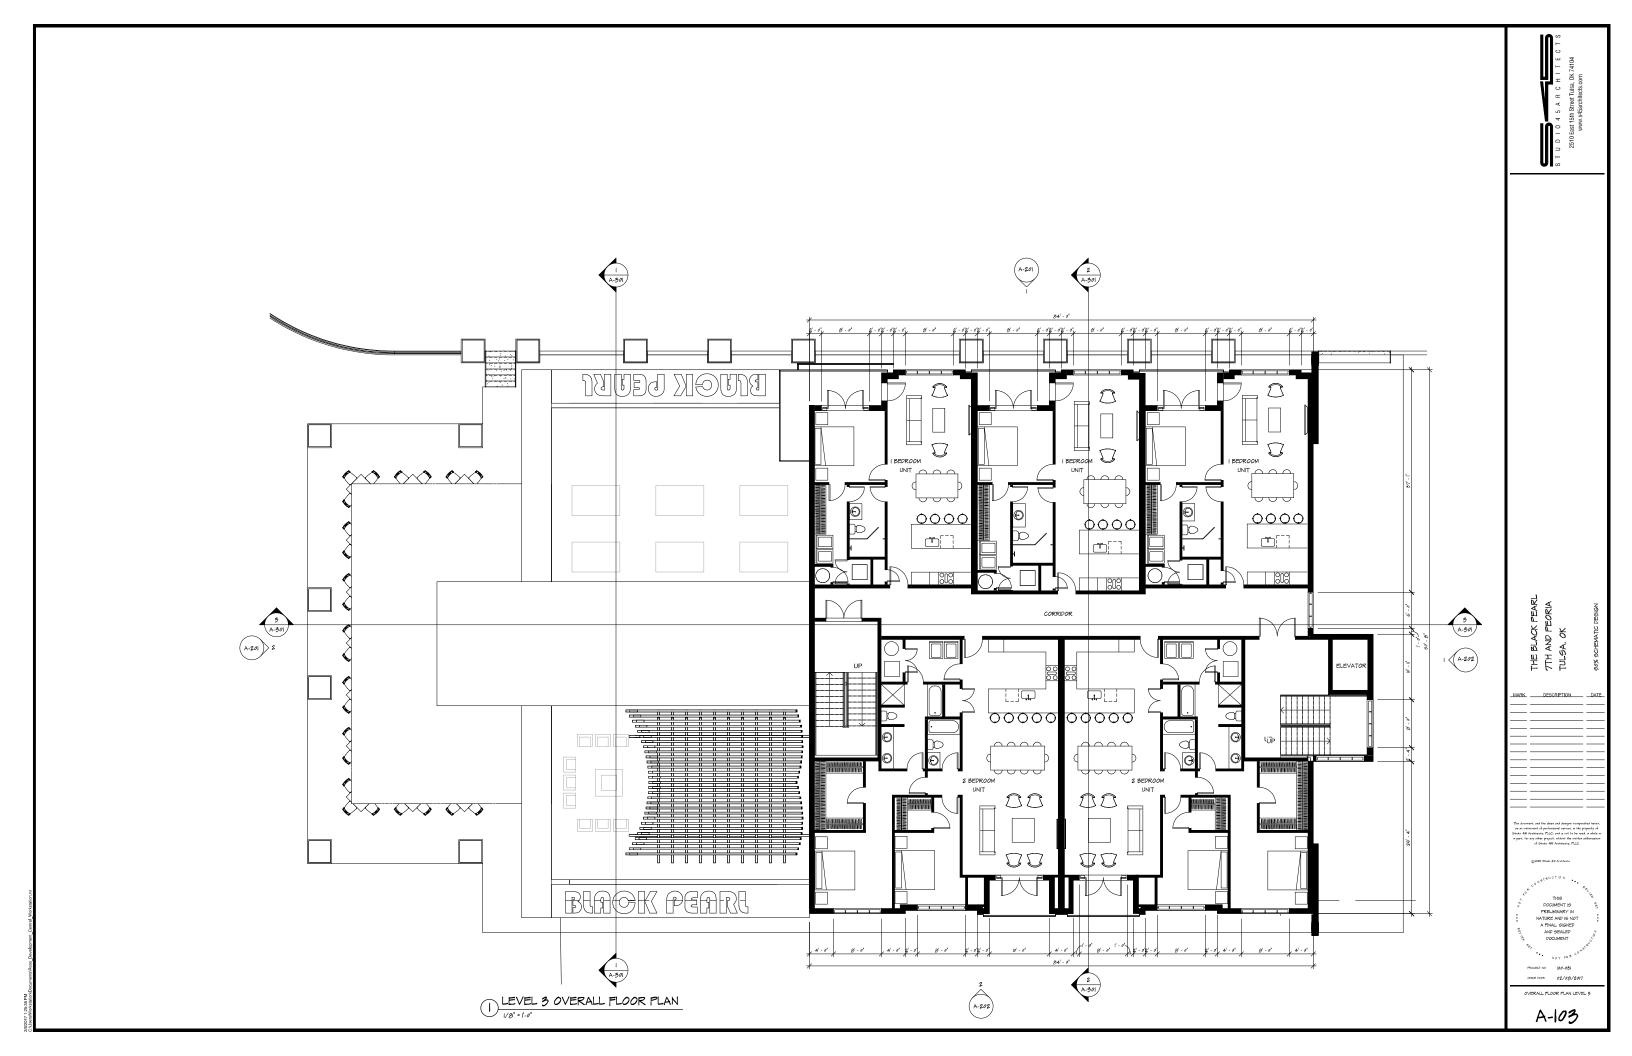

The purpose of this request is to be in accordance with the terms and conditions for the First Amendment to the Redevelopment Agreement. For your review and consideration, attached are the Schematic Drawings and Specifications. The project will be performed in two phases. The overall project size will be 27,591 square feet and phase one construction time will be 10 months. According to the minimums project requirements for the redevelopment project

- A restaurant facility occupying not less than 3,500 square fee
- Retail and/or commercial and/or residential space occupying not less than 4,000 square feet

**Attachments:** Schematic Drawing and Building Specifications