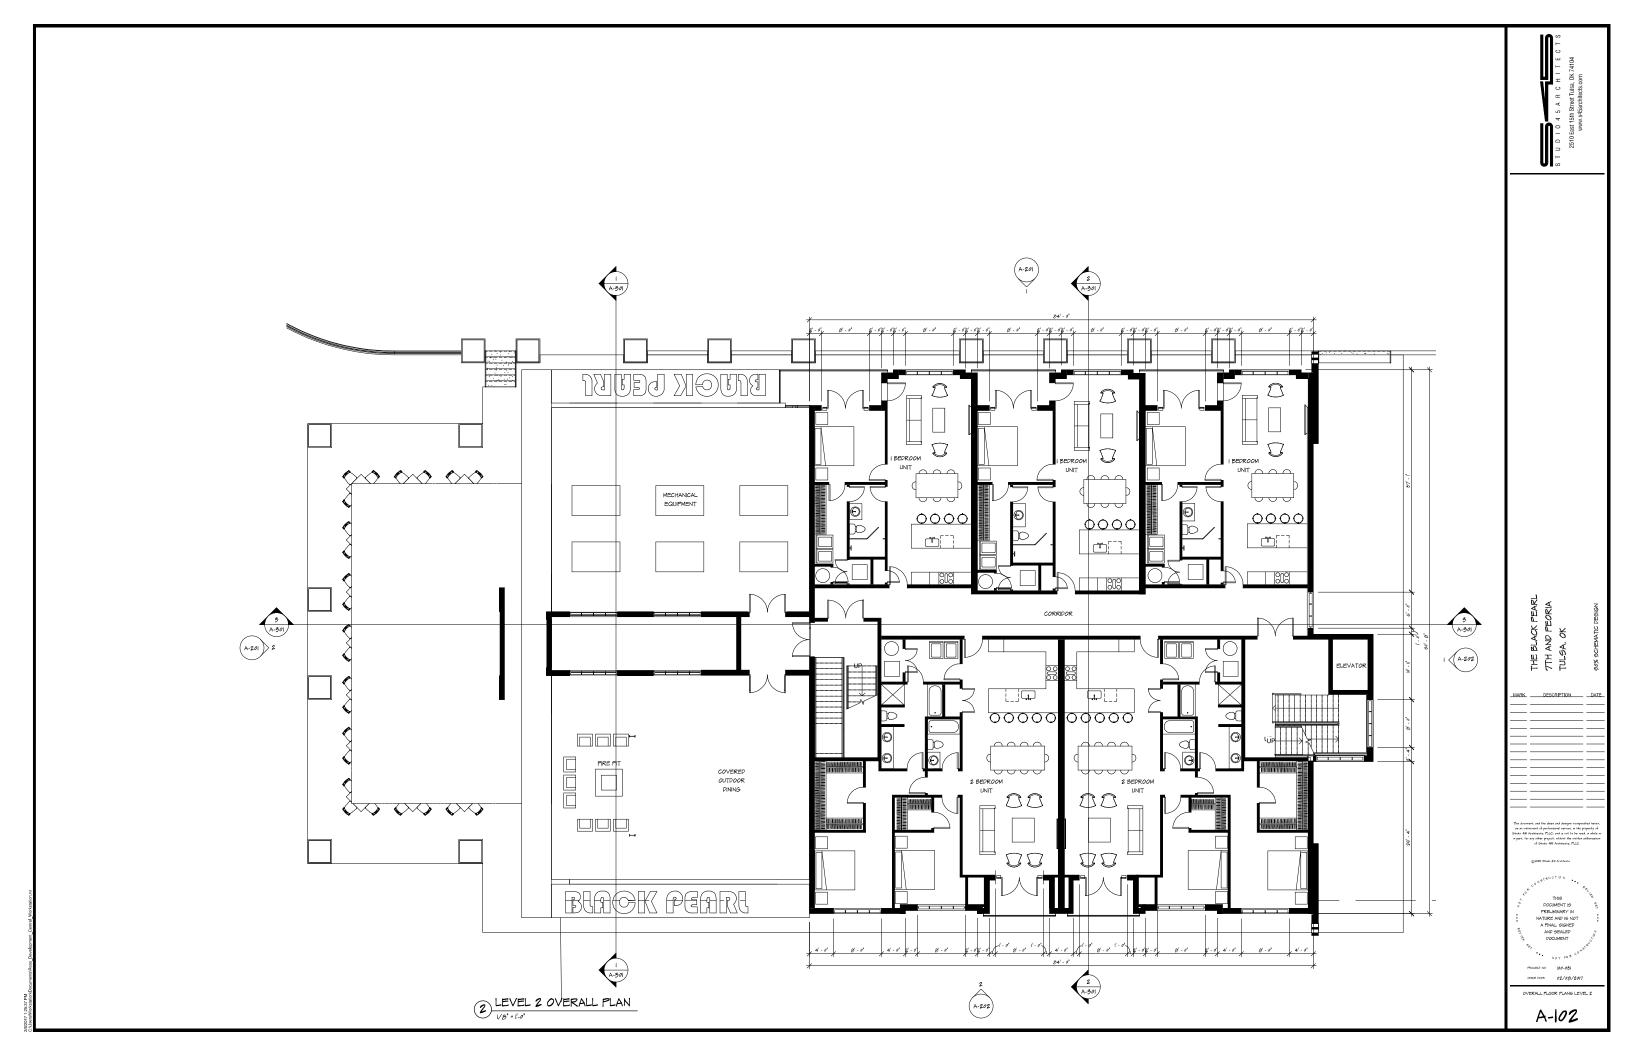

The purpose of this request is to be in accordance with the terms and conditions for the First Amendment to the Redevelopment Agreement. For your review and consideration, attached are the Schematic Drawings and Specifications. The project will be performed in two phases. The overall project size will be 27,591 square feet and phase one construction time will be 10 months. According to the minimums project requirements for the redevelopment project

- A restaurant facility occupying not less than 3,500 square fee
- Retail and/or commercial and/or residential space occupying not less than 4,000 square feet

**Attachments:** Schematic Drawing and Building Specifications