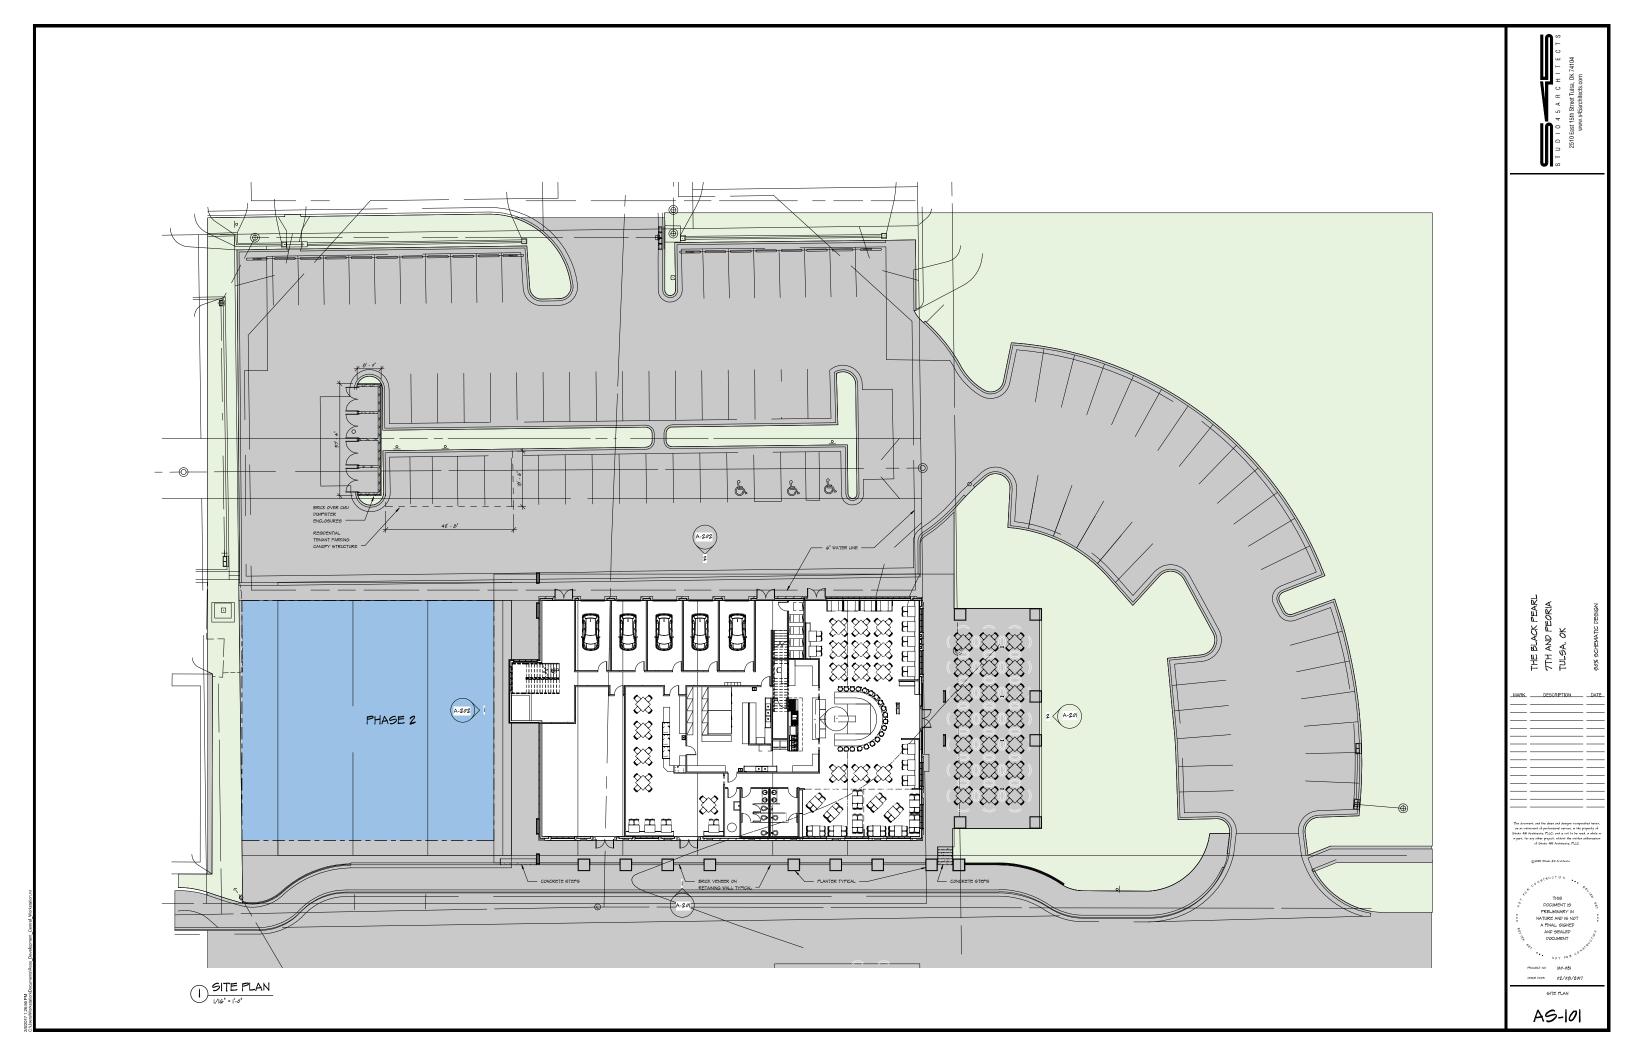

The purpose of this request is to be in accordance with the terms and conditions for the First Amendment to the Redevelopment Agreement. For your review and consideration, attached are the Schematic Drawings and Specifications. The project will be performed in two phases. The overall project size will be 27,591 square feet and phase one construction time will be 10 months. According to the minimums project requirements for the redevelopment project

- A restaurant facility occupying not less than 3,500 square fee
- Retail and/or commercial and/or residential space occupying not less than 4,000 square feet

**Attachments:** Schematic Drawing and Building Specifications