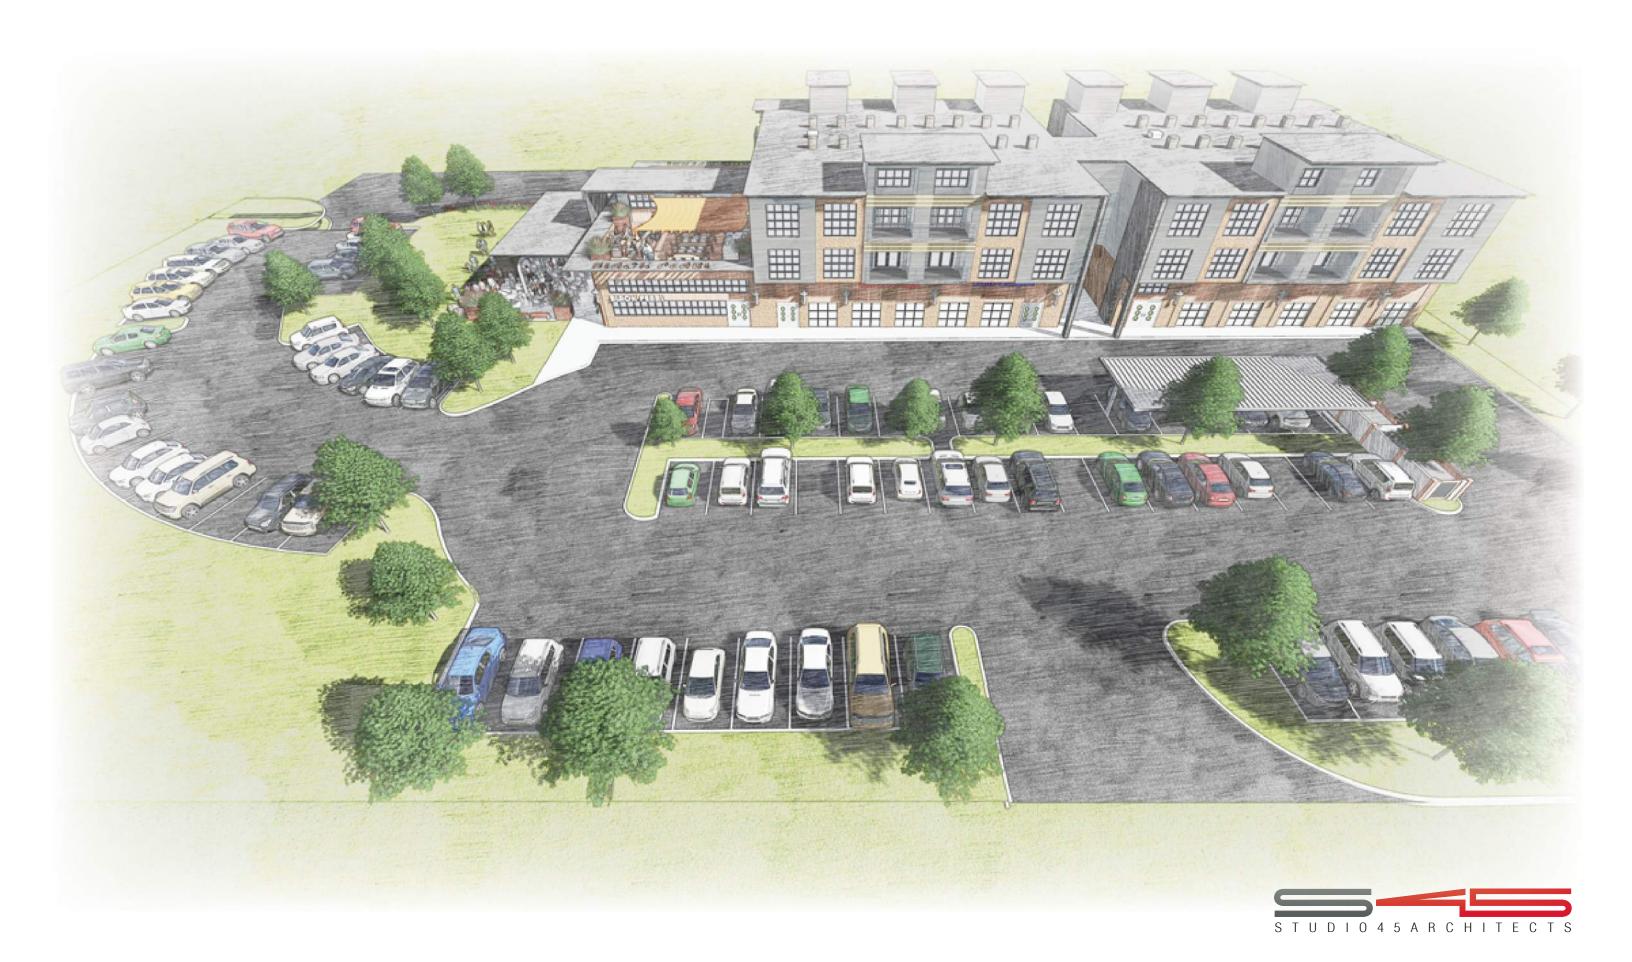

The purpose of this request is to be in accordance with the terms and conditions for the First Amendment to the Redevelopment Agreement. For your review and consideration, attached are the Schematic Drawings and Specifications. The project will be performed in two phases. The overall project size will be 27,591 square feet and phase one construction time will be 10 months. According to the minimums project requirements for the redevelopment project

- A restaurant facility occupying not less than 3,500 square fee
- Retail and/or commercial and/or residential space occupying not less than 4,000 square feet

**Attachments:** Schematic Drawing and Building Specifications